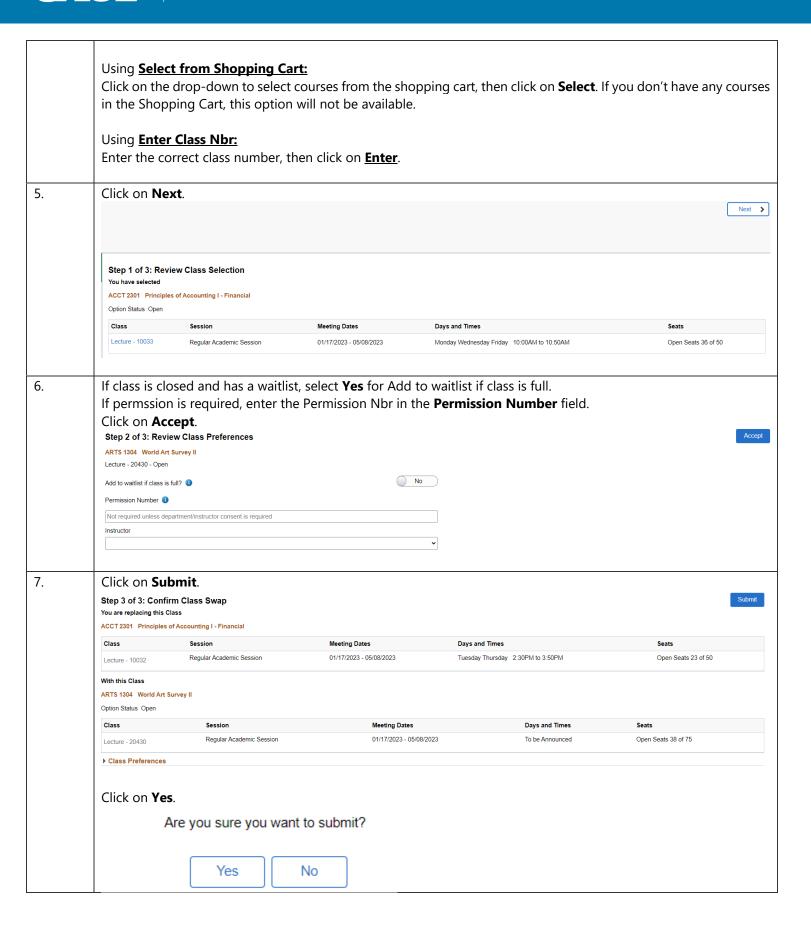

## **U+CL** E-Services

| 8. | The system will indicate if you have successfully swapped the class.                                                                                                    |
|----|-------------------------------------------------------------------------------------------------------------------------------------------------------------------------|
|    | ✓ Swap ACCT 2301 - Principles of Accounting I - Financial with ARTS 1304 - World Art Survey II                                                                          |
|    | This class has been added to your schedule.                                                                                                                             |
|    | Note: If you swap out a class with a waitlisted class, you will not be dropped from the swapped-out class until you have successfully enrolled in the waitlisted class. |
| 9. | Click on or to return to the Home Page.                                                                                                                                 |