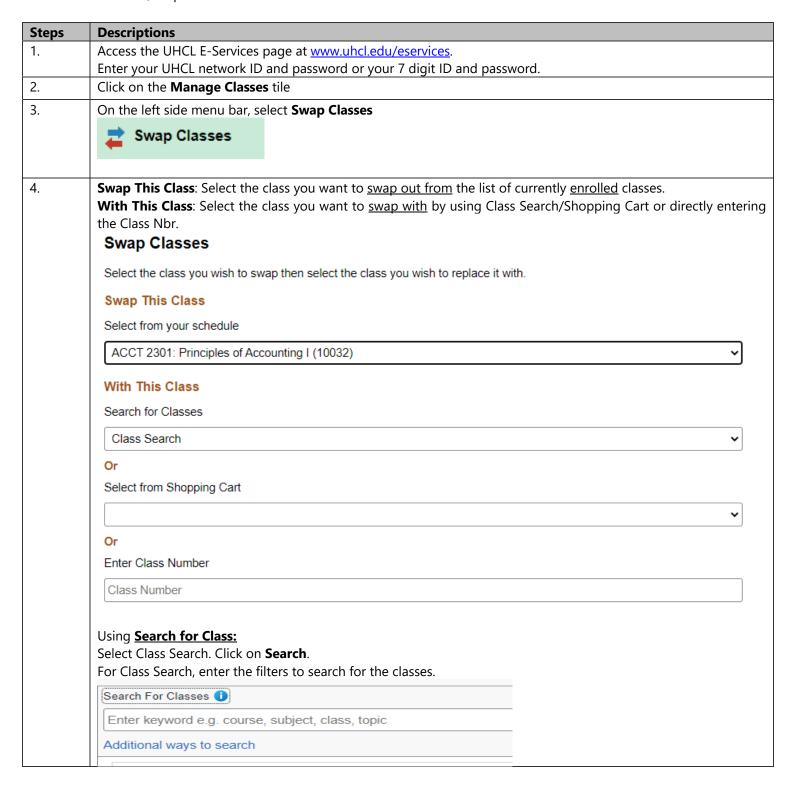

## Swapping a Class (Manage Classes tile)

IMPORTANT! Please consider the billing/refund schedule before swapping a class. Swap performs enroll then drop functionality, which follows the enroll/drop dates on the academic calendar as well as the refund schedule for each session.