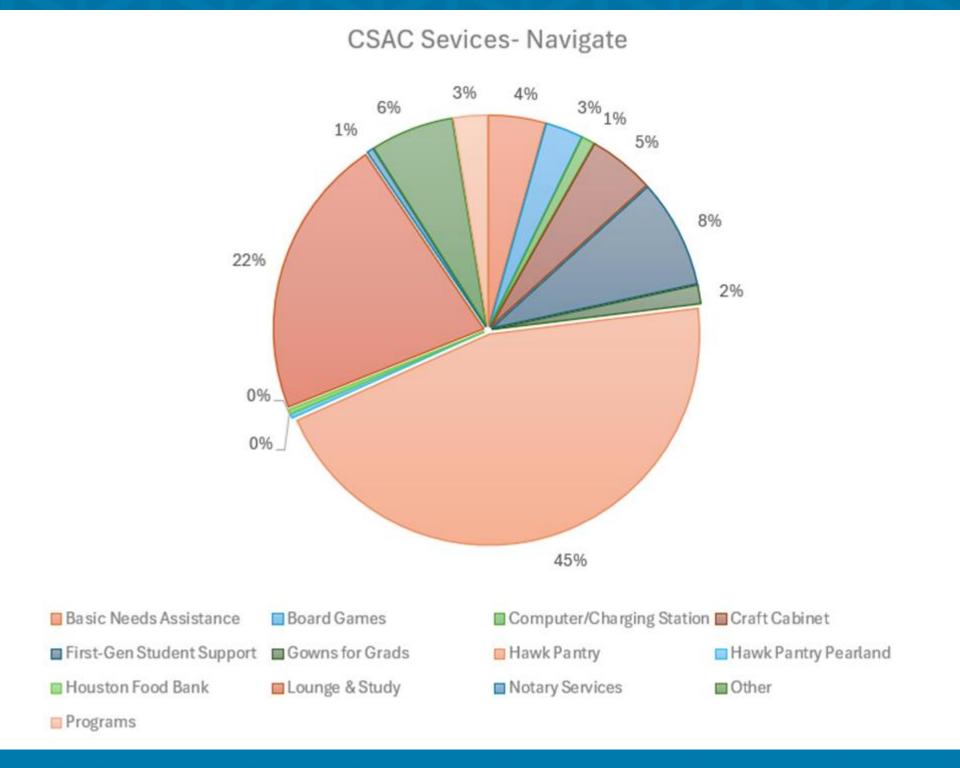

# **CSAC'S OVERALL UTILIZATION**

- 1,162 Navigate Check-Ins FY24

 8% were accessing the center for First-Gen Student Support

- 22% are utilizing the space for Lounge and Study and

 45% of students interfacing CSAC for in-person services are Hawk Pantry customers