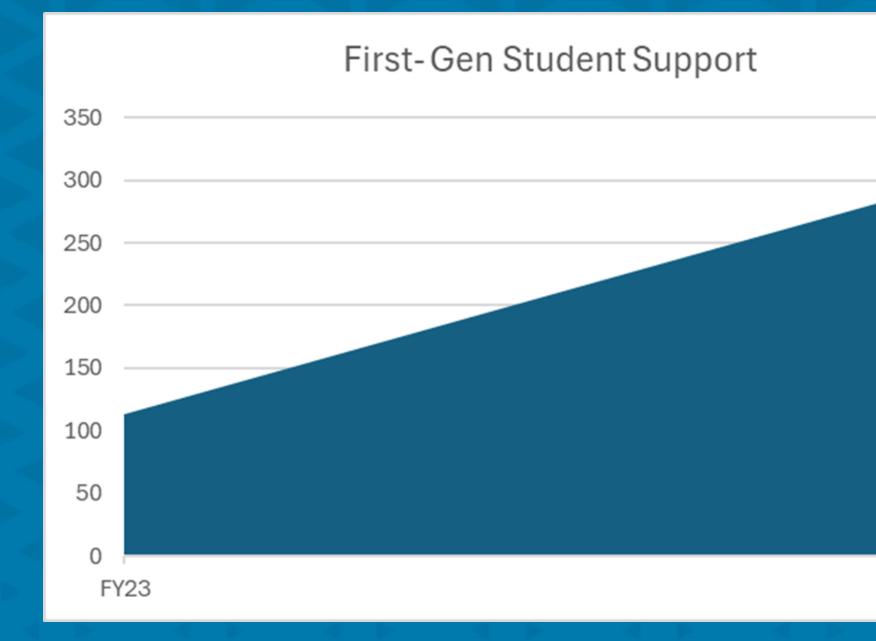

# FIRST GEN STUDENT SUPPORT

First-Gen Student Support has grown from 113 student contacts in FY23 to 309 student contacts in FY24. This is a growth of 173.2%.

**FY23** 